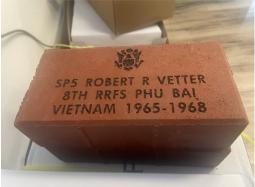

#### HOW TO ORDER

Please indicate on the other side of this form how you want your brick(s) engraved. To order multiple bricks, please fill out each section per brick. Please print one character (letter, number, punctuation mark or space) PER SPACE (maximum 16 characters per line, 3 lines maximum). <u>Note: All text will be centered</u>. Bricks are 4x8 and engraving will be in ALL CAPITAL LETTERS.

#### **ORDER FORM**

Please print one character (letter, number, punctuation mark, symbol or space) PER SPACE (maximum 16 characters per line, 3 lines maximum).

Note: All text will be centered

Bricks are 4 x 8 and engraving will be in ALL CAPITAL LETTERS.

### EXAMPLE

| F | ο | R | E | V | E | R |   | I | Ν | L | 0 | V | E |   |
|---|---|---|---|---|---|---|---|---|---|---|---|---|---|---|
| М | R |   |   | & |   | М | R | S |   | J | 0 | Ν | E | S |
| A | U | G | U | S | Т |   | 2 | 5 | 3 | 1 | 9 | 4 | 8 |   |