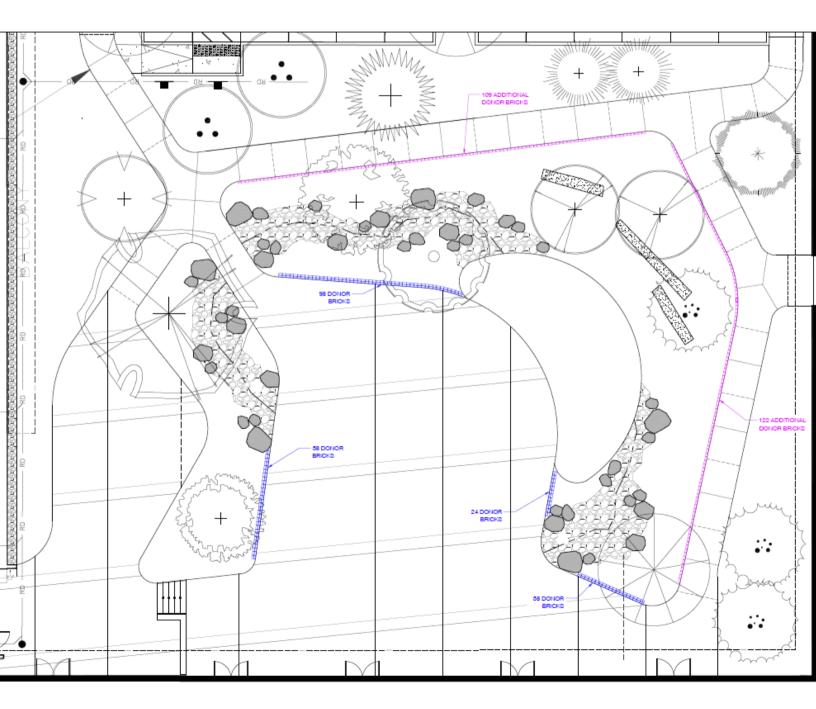

The bricks will serve as the edging/outline of the new landscaping.

You can have your brick engraved with your name, business name, family name, favorite quote -- whatever you would like to leave as your legacy!

## Bricks will be used in the landscaping design in the new outdoor courtyard. Areas in blue is where bricks will be installed.

If you would like to select an area for your brick, please circle the area on the map so we can be sure your selection is noted.